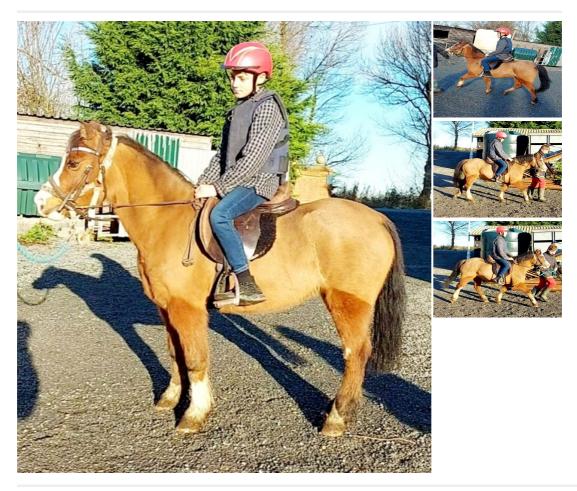

## Description

Here on sales livery on behalf of owner sadly outgrown. Lucy is a super pretty 11.1hh 19 year old registered Welsh section A bay mare . Sire: Moorcock Debonair by Revel Orange Pip dam: northgrove Carol by Penycwm Brenin . Very easy going pony who is well used to having all sizes of children round her . Lead rein only. Happy to hack out on the lead rein not rude or silly. Happy to walk and trot along will also pop a small jump . Will not go off lead rein unless someone walking near her . Really sweet kids pony . Brilliant in traffic has hacked all round a busy town. Happy to live in or out no laminitis or sweet itch . Registered and passported Welsh pony and cob society. Delivery can be arranged

| Additional Category: Family | Horse's name: Lucy |
|-----------------------------|--------------------|
| Age: 19 yrs 6 mths          | Height: 11.1 hands |
| Breed: Welsh section A      |                    |